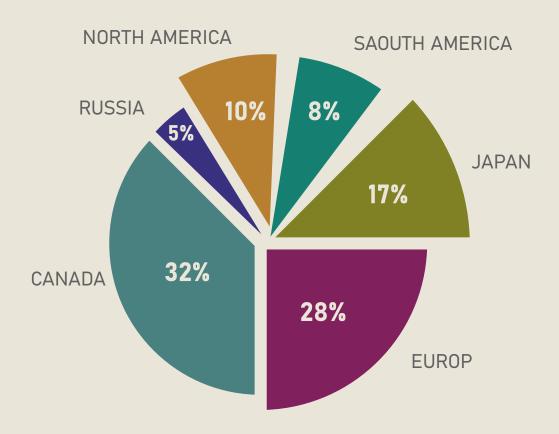

Our exporting country Statistics

PAYMENT TERMS: T.T & LC (for FOB)

**ANNUAL TURNOVER:** US\$ 10.00-12.00 MILLION (PROJECTED)